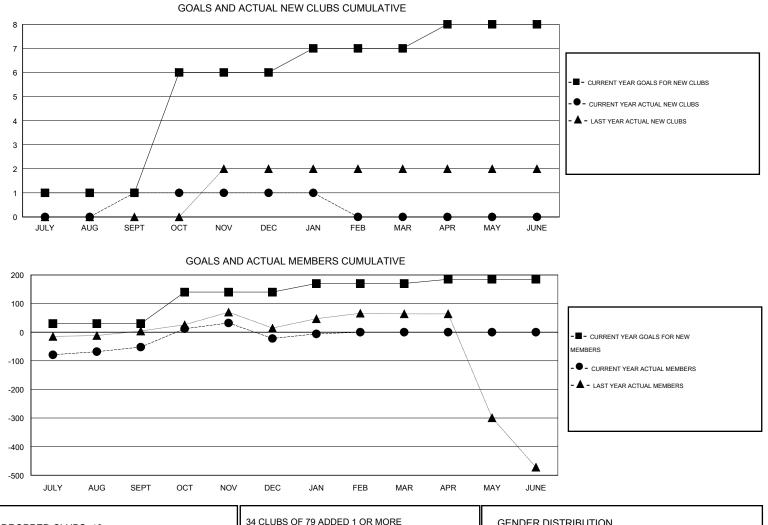

## LOCATION PAKISTAN

GMT CA 6

| -             |                  | Clubs            |                  |                  | Members               |                    |                                     |                    |                  |  |
|---------------|------------------|------------------|------------------|------------------|-----------------------|--------------------|-------------------------------------|--------------------|------------------|--|
|               | RESU             | TS FOR 2014-2015 | i                |                  | RESULTS FOR 2014-2015 |                    |                                     |                    |                  |  |
| QUARTER       | NEW CLUB<br>GOAL | NEW CLUBS        | DROPPED<br>CLUBS | NET<br>GAIN/LOSS | QUARTER               | NEW MEMBER<br>GOAL | CHARTER AND<br>NEW MEMBERS<br>ADDED | DROPPED<br>MEMBERS | NET<br>GAIN/LOSS |  |
| JULY/AUG/SEPT | 1                | 1                | 14               | -13              | JULY/AUG/SEPT         | 30                 | 69                                  | 121                | -52              |  |
| OCT/NOV/DEC   | 5                | 0                | 5                | -5               | OCT/NOV/DEC           | 110                | 162                                 | 132                | 30               |  |
| JAN/FEB/MAR   | 1                | 0                | 0                | 0                | JAN/FEB/MAR           | 30                 | 26                                  | 10                 | 16               |  |
| APR/MAY/JUNE  | 1                | 0                | 0                | 0                | APR/MAY/JUNE          | 15                 | 0                                   | 0                  | 0                |  |